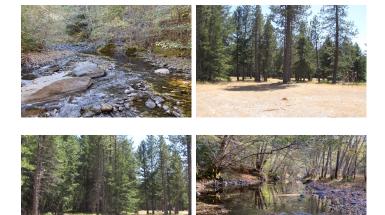

## Upper Van Duzen River Retreat & Timberland

Humboldt County, California

\$2,950,000.00 | 2,690.00 Acres

Burr Valley Road Bridgeville, California

18 parcels total of 2690 acres backs to Six Rivers National Forest. 2011 Timber Cruise shows over 21 million board feet of timber with an annual increase estimated at 900,000 board feet. Very private at the end of Burr Valley Rd with the Upper Van Duzen River running through the property. Abundant wildlife and natural beauty.

## **PROPERTY HIGHLIGHTS**

- End of road behind locked gates
- 18 parcels total of 2690 acres
- Borders Six Rivers National Forest & several large ranches
- Over 21 million board feet of timber
- Annual increase estimated at 900,000 board feet
- Bifurcated by Upper Van Duzen River
- Good access roads
- Definitely off-the-grid!
- Very private and scenic
- Abundant wildlife and natural beauty
- See Interactive 3D Map