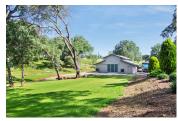

## **Shingle Springs Estate**

El Dorado County, California

\$1,065,000.00 | 10.00 Acres

6260 S. Shingle Road Shingle Springs, California

Country living without roughing it! The 4 bedroom custom home sits on 10 manicured and shaded acres, was built for comfort and entertainment, and includes a separate granny flat over a 3 car garge. Property includes 3 stall horse barn, swimming pool and spa, and gazebo overlooking a 1 acre pond stocked with bass.

## **PROPERTY HIGHLIGHTS**

- 3975 Square Foot, 3+ Bedroom, 3.5 Bathroom Main Home
- 700 Sq Ft Apartment over Detached 3 Car Garage
- 3 Stall Horse Barn
- 6 KW Solar System
- · Swimming Pool with Spa
- 100 GPM Well with 1.5 HP Pump
- Fruit Tree Orchard