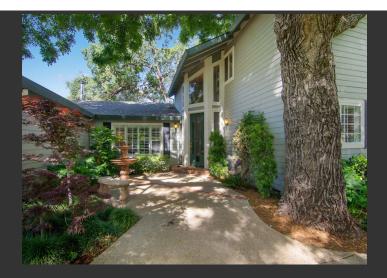

## **Shingle Springs Estate**

El Dorado County, California

\$1,065,000.00 | 10.00 Acres

6260 S. Shingle Road Shingle Springs, California

Country living without roughing it! The 4 bedroom custom home sits on 10 manicured and shaded acres, was built for comfort and entertainment, and includes a separate granny flat over a 3 car garge. Property includes 3 stall horse barn, swimming pool and spa, and gazebo overlooking a 1 acre pond stocked with bass.

## **PROPERTY HIGHLIGHTS**

- 3975 Square Foot, 3+ Bedroom, 3.5 Bathroom Main Home
- 700 Sq Ft Apartment over Detached 3 Car Garage
- 3 Stall Horse Barn
- 6 KW Solar System
- · Swimming Pool with Spa
- 100 GPM Well with 1.5 HP Pump
- Fruit Tree Orchard