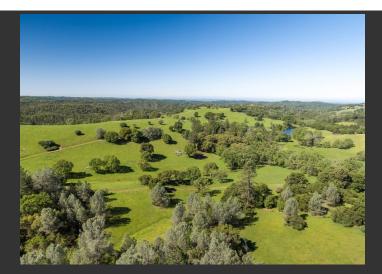

## **Fiddletown Ranch**

Amador County, California

\$2,990,000.00 | 714.00 Acres

15640 Fiddletown Road Fiddletown, California

Beautiful 714 Acre ranch with meadows, hilltop vistas, 24 acre-foot pond, main ranch house with fenced flower garden, 2 acres of grape vines with wine-making shed, 6 stall horse barn with large turn-outs, historic hay barn and goat barn. Year round and seasonal creeks run through the property.

## **PROPERTY HIGHLIGHTS**

- 714 Acres of spectacular views and scenic beauty
- Cross Fenced into 4 separate cow pastures, each with stock water
- Main ranch house with fenced flower garden and 2 acre vineyard
- 6 Stall horse barn with large turn-outs, Historic hay barn and goat barn
- 20 minutes from over 30 wineries in Amador County Wine Country