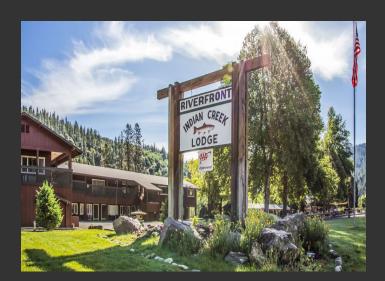

## Indian Creek Lodge

Trinity County, California

\$1,599,000.00 | 8.64 Acres

59741 Hwy 299 West Douglas City, California

Located on a beautiful stretch of the Trinity River, Indian Creek Lodge is in the heart of renowned steelhead and salmon runs. The recent addition of The Cafe at Indian Creek makes Indian Creek Lodge the complete accommodations in the Weaverville area for business travelers, family vacationers, and anglers alike. While the Lodge is best known as headquarters for world-class fishing for...

## **PROPERTY HIGHLIGHTS**

- 8.6-acre Fishing Mecca with Waterfront Lodge
- Only 40 minutes from Redding
- 2-hour drive from Arcata
- World Class fishing on the Trinity River
- Plenty of lodging space with 16 units
- Hiking, biking, fishing, house boating & rafting nearby
- Individually themed rooms
- · Spacious pool area
- Cafe at Indian Creek on-site (not included in sale)
- See Interactive 3D Map