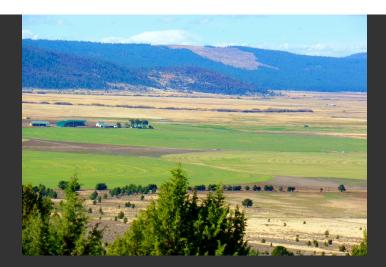

## **MJ Pivot Ranch**

Lassen County, California

\$4,350,000.00 | 2,551.52 Acres

545-795 Punkin Center Road Bieber, California

The MJ Pivot Ranch consists of 2,551+ acres in the Williamson Act with 725 acres under production irrigated with 6 pivots & one linear, with an additional 125 acres in dry land pivot corners & 15 acres in irrigated pasture. "In the Works" is a new 35+ acre field.

## **PROPERTY HIGHLIGHTS**

- There are 4 wells producing a total of 7,700 GPM, all connected with underground mainline.
- Power comes from SPV grid for low costs.
- WATER, WATER, WATER!!! There is plenty of water to run all irrigation and then some.
- There are three, 2000 ton pole barns, one older hay barn, shop and corrals.
- The comfortable 2 bedroom, 2 bath ranch house has a fantastic vaulted great room. Also a cozy 1 bedroom, 1 bath bunk house with full kitchen.