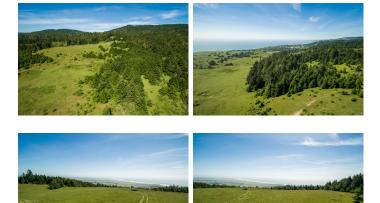

## **Biaggi Ranch**

Mendocino County, California

\$10,900,000 | 1,382.50 Acres

16401 South Highway 1 Manchester, California

The historic Biaggi Ranch is situated on Mendocino's pristine coast between the coastal hamlets of Manchester and Elk. A ranch of this caliber rarely comes to market. Comprising of over 1382 acres, the ranch rises from almost sea level rolling grassland pasture to over 1600 feet elevation with towering redwood forests.

## **PROPERTY HIGHLIGHTS**

- 1382.5 Acres Comprising 10 Legal Parcels of gently rolling pasture, heavy forest, spring-fed draws, open mountain meadows, and unbelievable Pacific view building sites on various parts of the ranch
- An estimated +18,000,000 Board Foot of Timber -Redwood and Douglas - NTMP in place
- 80-100 head carrying capacity for a cattle operation and substantially more for a sheep operation
- Teeming in native wildlife including Blacktail deer, wild