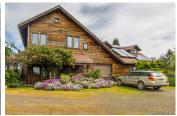

## **Chestnut Ridge Ranch**

Alameda County, California

\$1,185,000.00 | 158.00 Acres

7700 Peachland Rd. Adin, California

Just ~2.5 hours from the Bay Area, Chestnut Ridge Ranch is located in the heart of Anderson Valley, a few miles west of the charming town of Boonville. The property encompasses 158 +/- acres.

## **PROPERTY HIGHLIGHTS**

- 158 +/- acres
- ~2.5 hours from the Bay Area, 45 minute drive to the coast
- 2 bedroom, 2 bathroom house with basement workshop and root cellar
- Good domestic well with 10k water storage tank, solar system for electricity and hot water, propane and wood stove for heat.
- Income-producing organic chestnut orchard roughly 250 trees
- Small family vineyard (Chardonney, Syrah and Zinfindel), 50+ varieties of fruit and nut trees, including