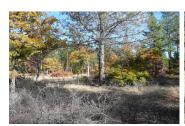

## **Brad's Pad**

Shasta County, California

\$39,500.00 | 2.14 Acres

30427 Day Road McArthur, California

This lot is almost ready to build. Partial road in, power at property line and well is drilled. Large pines and oaks cover the property. Located about 6 miles down Day Rd on the uphill side. Seller has moved out of state and is motivated.

## **PROPERTY HIGHLIGHTS**

- Great spot to build your home.
- The elevation is around 3300 ft and the lot is slightly uprising, nice building site already somewhat cleared of brush.
- · Beautifully treed property.
- · Well is in. Good water in this area.
- Just minutes to thousands of acres of public lands.
- Many rivers, lakes and streams close by as well as parks and recreation areas.
- The town of McArthur and Fall River Mills are just west on Hwy 299, all the amenities you would