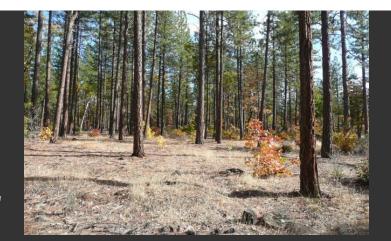

## **Brad's Pad**

Shasta County, California

\$39,500.00 | 2.14 Acres

30427 Day Road McArthur, California

This lot is almost ready to build. Partial road in, power at property line and well is drilled. Large pines and oaks cover the property. Located about 6 miles down Day Rd on the uphill side. Seller has moved out of state and is motivated.

## **PROPERTY HIGHLIGHTS**

- Great spot to build your home.
- The elevation is around 3300 ft and the lot is slightly uprising, nice building site already somewhat cleared of brush.
- · Beautifully treed property.
- · Well is in. Good water in this area.
- Just minutes to thousands of acres of public lands.
- Many rivers, lakes and streams close by as well as parks and recreation areas.
- The town of McArthur and Fall River Mills are just west on Hwy 299, all the amenities you would