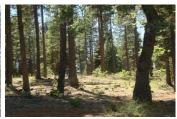

## **Brad's Pad**

Shasta County, California

\$39,500.00 | 2.14 Acres

30427 Day Road McArthur, California

This lot is almost ready to build. Partial road in, power at property line and well is drilled. Large pines and oaks cover the property. Located about 6 miles down Day Rd on the uphill side. Seller has moved out of state and is motivated.

## **PROPERTY HIGHLIGHTS**

- Great spot to build your home.
- The elevation is around 3300 ft and the lot is slightly uprising, nice building site already somewhat cleared of brush.
- · Beautifully treed property.
- · Well is in. Good water in this area.
- Just minutes to thousands of acres of public lands.
- Many rivers, lakes and streams close by as well as parks and recreation areas.
- The town of McArthur and Fall River Mills are just west on Hwy 299, all the amenities you would