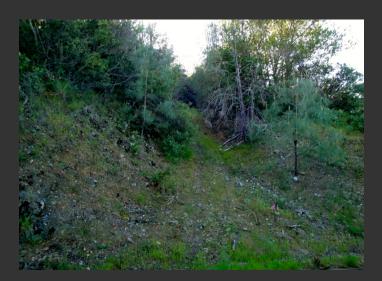

## Spanish Flat Woodlands Vacant Lot #41

Napa County, California

\$55,900.00 | 0.61 Acres

Vacant Lot #41 Mulford Dr. Napa, California

Vacant Lot #41 in Spanish Flat Woodlands on the westside of Lake Berryessa just about 40 minutes from Napa. Great mountain & forested views from this 1/2 acre. Free boat launching about 1.5 miles away at Capell Cove. 5 minutes away is Spanish Flat Village Center featuring Country Store & Deli, Cucina Italiana, Monticello Museum, Antique Shop and around the corner on Spanish Flat ...

## **PROPERTY HIGHLIGHTS**

- Over 1/2 Acre Residential, Single-Family Zoned
- In Spanish Flat Woodlands in Lake Berryessa
- 40 Minutes From Napa
- Free Boat Launching 1.5 Miles away at Capell Cove
- 5 Minutes from Spanish Flat Village Center
- Views of Forest/Woods, Hills, Mountain, Panoramic