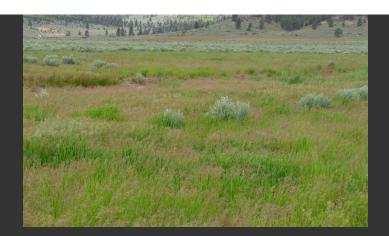

## **Sugar Loaf Ag Land**

Plumas County, California

\$699,000.00 | 316.50 Acres

Maddalena Rd. South Beckwourth, California

The ranch features 316.5 acres of pasture land ready to go for the entrepreneur to install wells, center pivots, & alfalfa seed to make this an income generating property!