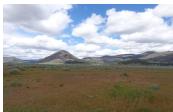

## **Sugar Loaf Ag Land**

Plumas County, California

\$699,000.00 | 316.50 Acres

Maddalena Rd. South Beckwourth, California

The ranch features 316.5 acres of pasture land ready to go for the entrepreneur to install wells, center pivots, & alfalfa seed to make this an income generating property!