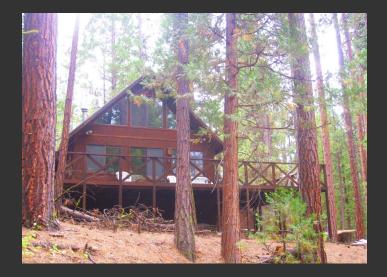

## Cabin on Rush Creek

Modoc County, California

\$135,000.00 | 2.20 Acres

Lot 89/90 Edgewater Way Adin. California

Simply adorable! This 2 story cabin was built with loving hands, used as a family retreat for over 34 years. Sitting on the bank of year round Rush Creek, this 1080 sf, 1 bed, 1 bath cabin is warm and welcoming. Chalet style with high windows, large deck overlooking creek. There are two garages to store all the toys, perfect to enjoy the thousands of aces of public lands at your finge...