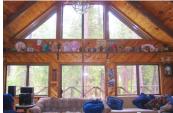

## PROPERTY HIGHLIGHTS

- Open living, kitchen and dining area, open loft to living area, wood stove on lava rock hearth, tile counters, lot's of pine accents.
- Everything stays, from beds to couches & bath towels to paper towels. Just bring your toothbrush & groceries. Two hide-a-bed couches, two recliners, several beds in loft, picnic type dining table,6 bar stools around island counter, TV, the list goes on and on.
- Parcel numbers: 018-481-31/32.