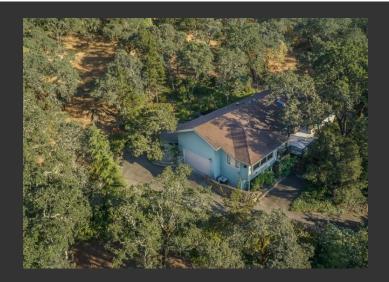

## 91 Syar Drive

Napa County, California

\$924,500.00 | 0.39 Acres

91 Syar Dr. Napa, California

Location, Views & Privacy! Situated at the very top of Syar Drive with expansive views of the Napa Valley,Oak Knoll,Stag's Leap & Coombsville AVA's along with the dramatic Eastern Palisades. Primarily single story with a couple of steps down to family & living room areas. His & Her walk in closets in Master Bdrm. Multiple decks and room for an outdoor kitchen. Walk in pant...

## **PROPERTY HIGHLIGHTS**

- This Home has Spectacular Views of Napa Valley, Oak Knoll, Stag's Leap, & Coombsville AVA's!!!
- 3 Bedroom/ 3(2.5) Bath, Split Level Home Located at the Top of Syar Drive
- 2207 Square Feet of Unique Features w/ Multi-Level Outdoor Entertainment Areas!
- Central Air & Central Heat
- 2 Fireplaces....Family Room has Gas Burning, Free-Standing Stove and the Living Room has a Wood Burning Fireplace.
- Includes Laundry Room, Den/Study or Office, & Plen