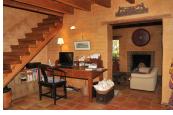

## **PROPERTY HIGHLIGHTS**

- Built with care and thoughtfulness no details have been left out. Beautiful true adobe built with Saltillo tile floors and plastered walls created by the team responsible for the restoration of Mission San Juan Bautista.
- A Rumford fireplace greets you as you enter the living room, french doors open to allow access to a covered patio and pergola shaded by wisteria and grapes for outdoor entertaining.
- A grilling area and additional patio open to s