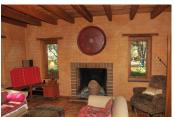

## **PROPERTY HIGHLIGHTS**

- Built with care and thoughtfulness no details have been left out. Beautiful true adobe built with Saltillo tile floors and plastered walls created by the team responsible for the restoration of Mission San Juan Bautista.
- A Rumford fireplace greets you as you enter the living room, french doors open to allow access to a covered patio and pergola shaded by wisteria and grapes for outdoor entertaining.
- A grilling area and additional patio open to s