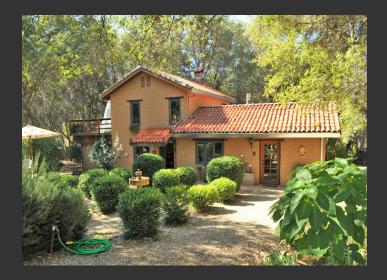

## Casa Scledense

Nevada County, California

\$425,000.00 | 5.00 Acres

18290 Crystal Street Grass Valley, California

Elegant in its simplicity, efficient in its construction, the owner/builders of Casa Scledense have created a private world on this secluded 5 + acres of land with seasonal creek and NID irrigation. The adobe house with its 16" plus walls and terra cotta roof, maintaining warmth in winter and coolness in summer, has been sited to take advantage of the natural contour of the rolling hills ...