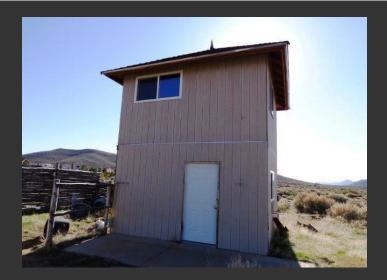

## **Chilcoot Acreage**

Plumas County, California

\$150,000.00 | 8.70 Acres

1392 Frenchman Lake Road Chilcoot, California

Close to Frenchman Lake and all the gorgeous surrounding country, this nearly nine acre parcel is ready for the sportsman! Bordering BLM land on two sides and USFS beyond that, there are awesome panoramic views and wildlife. Important improvements are already in. Permitted 14' x 14' 2 story building provided temporary living quarters for previous owner using generator for power and has a...

## PROPERTY HIGHLIGHTS

- 8.7 fenced acres ofhigh desert terrain bordered on two sides by BLM lands and USFS beyond.
- Located right on the road to Frenchman Lake.
- Just a half hour from Reno, NV.
- 14' x 14' 2 story building provided temporary living quarters for previous owner.
   Wired for electricity a generator was used. Electricity is at the road. There is an on-demand WH, shower, sink, and toilet.
- The well is in and produces 60 GPM and has a 500 gallon underground storage t