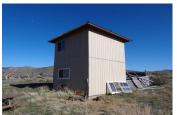

## **Chilcoot Acreage**

Plumas County, California

\$150,000.00 | 8.70 Acres

1392 Frenchman Lake Road Chilcoot, California

Close to Frenchman Lake and all the gorgeous surrounding country, this nearly nine acre parcel is ready for the sportsman! Bordering BLM land on two sides and USFS beyond that, there are awesome panoramic views and wildlife. Important improvements are already in. Permitted 14' x 14' 2 story building provided temporary living quarters for previous owner using generator for power and has a...

## PROPERTY HIGHLIGHTS

- 8.7 fenced acres ofhigh desert terrain bordered on two sides by BLM lands and USFS beyond.
- Located right on the road to Frenchman Lake.
- Just a half hour from Reno, NV.
- 14' x 14' 2 story building provided temporary living quarters for previous owner.
   Wired for electricity a generator was used. Electricity is at the road. There is an on-demand WH, shower, sink, and toilet.
- The well is in and produces 60 GPM and has a 500 gallon underground storage t