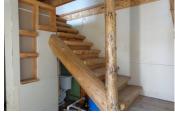

## **Chilcoot Acreage**

Plumas County, California

\$150,000.00 | 8.70 Acres

1392 Frenchman Lake Road Chilcoot, California

Close to Frenchman Lake and all the gorgeous surrounding country, this nearly nine acre parcel is ready for the sportsman! Bordering BLM land on two sides and USFS beyond that, there are awesome panoramic views and wildlife. Important improvements are already in. Permitted 14' x 14' 2 story building provided temporary living quarters for previous owner using generator for power and has a...

## PROPERTY HIGHLIGHTS

- 8.7 fenced acres ofhigh desert terrain bordered on two sides by BLM lands and USFS beyond.
- Located right on the road to Frenchman Lake.
- Just a half hour from Reno, NV.
- 14' x 14' 2 story building provided temporary living quarters for previous owner.
   Wired for electricity a generator was used. Electricity is at the road. There is an on-demand WH, shower, sink, and toilet.
- The well is in and produces 60 GPM and has a 500 gallon underground storage t