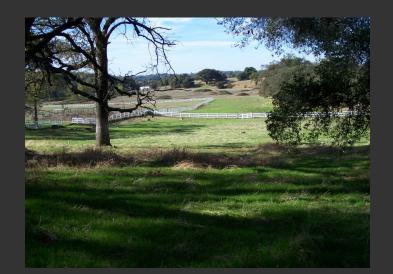

## McGowan Horse Ranch – Placerville

El Dorado County, California

\$695,000.00 | 31.00 Acres

4726 El Dorado Rd. El Dorado, California

Beautiful fenced and cross-fenced horse property fronting a paved county road in the heart of the Sierra Nevada Gold Country. Solidly built 3 bedroom home overlooks the pastures, hay barn, separate garage/shop, and foaling barn. Great location near Placerville with easy access to major shopping, schools, public transportation, and recreation. Rivers, lakes and equestrian trails nearby. ...

## PROPERTY HIGHLIGHTS

- Fenced and cross-fenced pasture areas.
- Potential for a blue ribbon horse operation. At one time, this was anoperating thoroughbred breeding facility with a 1/2 mile track.
- 1,320 sgare foot (29' x 48')hay barn with power.
- 3,720 sqare foot enclosed stables (46' x 80') withnine solidly built block 15' x 15' foaling stalls with tack area. Power available nearby.
- Three stallion stalls with paddocks.
- Irrigated two acre pasture.
- · Large capacity public water on