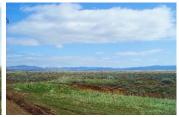

## Fox Mt. Meadows

Modoc County, California

\$30,000.00 | 30.00 Acres

Lot 52, County Road 87A Lookout. California

If you're looking for wide open spaces, here it is. Located at the base of the Fox Mt. Range, this 30 acre property is waiting for you. Nice level, farmable ground with 400ft, 50 gpm well and power at property line. Located next to the Ash Creek Wildlife Refuge, the hunting possibilities are endless with all the wildlife surrounding this fully fenced property. Unobstructed views of Mt. L...