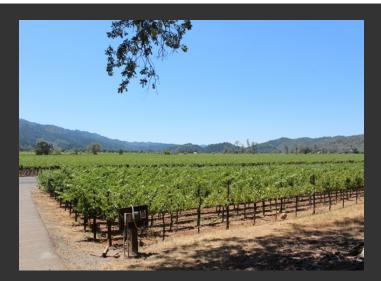

## Silverado Trail Vineyard

Napa County, California

\$850,000.00 | 4.00 Acres

Silverado Trail Napa, California

Absolutely gorgeous Napa Valley vistas & panoramic vineyard views from this 4 acre parcel. Brand new well at 30+ GPM. Gentleman's vineyard (slightly less than 1 acre at front of parcel) planted to Cabernet Sauvingnon. Vines planted in 2001 & currently tended to by a well known up valley winemaker. Multiple homesites positioned in an elevated location with breath taking, unobstruc...

## **PROPERTY HIGHLIGHTS**

- Approximately 4 acres located on Napa Valley's Famous Silverado Trail.
- Gentleman's Vineyard slightly less than an acre planted to Cabernet Sauvingnon.
- Minuted to St. Helena, Yountville, and Napa fine dining.
- New well at 30+ GPM.
- · Beautiful vineyard views.
- Paved driveway.
- Vines planted in 2001.