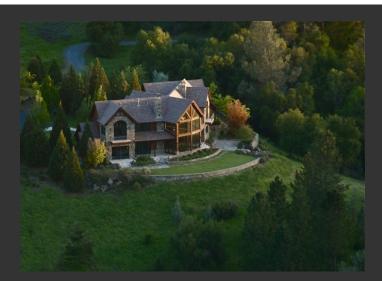

## **Black Rock Creek Ranch**

El Dorado County, California

\$9,900,000.00 | 1,321.00 Acres

5000 Lazy J Road Pilot Hills, California

The Black Rock Creek Ranch is one of the last large Sierra Foothill ranches left in California. Ideally located between San Francisco and Lake Tahoe, this 1321 +/- acre ranch give you plenty of room to roam. Two large lakes, creeks, waterfalls, miles of trails, a newer 6200 sq. ft. custom lodge style home, caretaker residence and helipad make it the perfect getaway.

## **PROPERTY HIGHLIGHTS**

- The stunning 6,200 sq ft lodge has 6 bedrooms and 6.5 bathrooms. The beautifully crafted home was built with Western Red Cedar and Chief Cliff stone imported from Montana, limestone and mesquite floors, knotty Alder cabinets and trim, huge 20 foot open beam ceilings with beautiful views of the lake and private valley.
- The ranch has two large manmade lakes that are approximately 10 acres lower lake and 6 acres upper lake. There are three blue lin