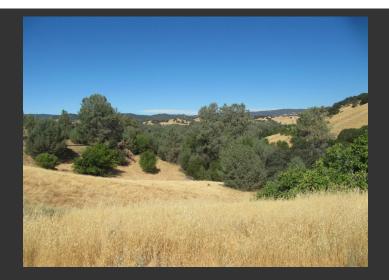

## 21+/- Acres of Country Property with Views

Solano County, California

\$175,000.00 | 21.00 Acres

West of 3874 Ciarlo Lane Vacaville, California

There is a seasonal creek running through this lot, along with various pear, oak, pine, fig, apricot and manzanita trees sprinkled throughout the properties. This parcel can be purchased with 2 others that are either adjacent or nearby. Please call for more details.

## **PROPERTY HIGHLIGHTS**

- Lots of wildlife to share this space with. During our visits we have seen deer, turkeys, hawks and other critters.
- This property has somelevel to gentle slopingareas for potential building sites. Power and water are nearby.
- A seasonal creek runs along the west of the parcel.
- Views of local mountains and some views of the valley to the north.