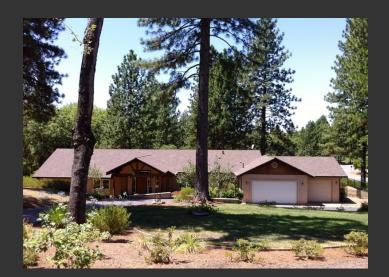

## **Forest Ranch Country Estate**

Butte County, California

\$449,000.00 | 3.20 Acres

4426 Humboldt Park Dr Forest Ranch, California

This fabulous 3 bedroom, 2.5 bath, custom built home is nestled in the gated neighborhood of Humboldt Park located in Forest Ranch just 12 miles east of Chico. Uniquely designed with 2,750 sf of elegant living space, this house features an open floor plan, exquisite gourmet kitchen, dining and great room. Step outside to the beautifully manicured fenced grounds with a covered porch over...

## **PROPERTY HIGHLIGHTS**

- 3.2 acres of beautifully landscaped groundswith tall Ponderosa Pines in a country setting. The property featuresfully irrigated manicured landscape beds, paved driveways, rockretaining walls, fire pit, fencedrear yard, fenced extra large dog run,enclosed covered patio with ornamental custom wrought iron fencing and beautifullawns.
- Thissmalldevelopment of beautifully designed homessits close to the bluffs with large areas of open space and walkin