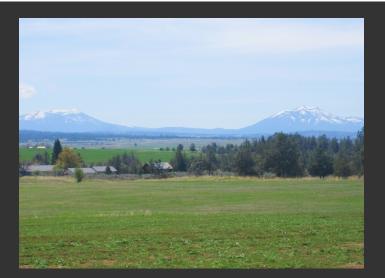

## Pit River Canyon Road

Lassen County, California

\$97,500.00 | 5.29 Acres

545080 Riverview Road McArthur, California

What a beautiful home site in the Fall River Valley. Panoramic views of the Pit River, Pittville farm ground and mountains including Mt. Lassen, Thousand Lake Wilderness and Burney mountain. Sandy loam soil is ideal for growing just about anything the climate will allow. This 5+/- acre parcel is ready for your dream home with the domestic well in, power and phone at property line. Live t...

## **PROPERTY HIGHLIGHTS**

- Sweeping views of mountains, valley and river.
- Beautiful home site with pond site below.
- Access to the pit river. Many other rivers, lakes and streams nearby.
- Just minutes from the Fall River Golf and Country Club and town.