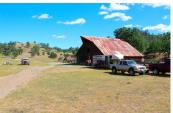

## **PROPERTY HIGHLIGHTS**

- 5101 deeded acres that usually runs 300 pair from November 15 to May 15. - 21 miles from Red Bluff, CA and is currently in the Williamson act.
- Sits at 1000 ft elevation and rises to a high of 1520 ft elevation. Great recreational ranch with hunting for deer, bear, turkey, quail and doves.
- The old homestead on the ranch is in a tear down condition, but the barn is very functional. It measures 45' x 51'.The corrals are functional, but o