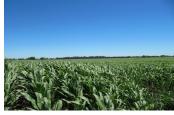

## **PROPERTY HIGHLIGHTS**

- Prime farm land currently growing alfalfa and corn.
   Enrolled in the Williamson Act. Zoned Ag 80. APN 142-0120-055-000
- Great investment opportunity. Existing tenant farmer is willing to remain or you can take over the land yourself after Dec 2011.FSA Corn base is 193 base acres.
- Water is plentiful and located within Reclamation District No 4. Soil is 30% Gazwell mucky clay and 70% Scribner clay loam. There are no conservation easements on this par