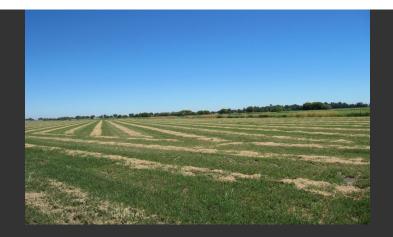

## **PROPERTY HIGHLIGHTS**

- Prime farm land currently growing alfalfa and corn.
   Enrolled in the Williamson Act. Zoned Ag 80. APN 142-0120-055-000
- Great investment opportunity. Existing tenant farmer is willing to remain or you can take over the land yourself after Dec 2011.FSA Corn base is 193 base acres.
- Water is plentiful and located within Reclamation District No 4. Soil is 30% Gazwell mucky clay and 70% Scribner clay loam. There are no conservation easements on this par