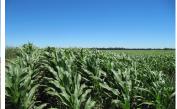

## **PROPERTY HIGHLIGHTS**

- Prime farm land currently growing alfalfa and corn.
   Enrolled in the Williamson Act. Zoned Ag 80. APN 142-0120-055-000
- Great investment opportunity. Existing tenant farmer is willing to remain or you can take over the land yourself after Dec 2011.FSA Corn base is 193 base acres.
- Water is plentiful and located within Reclamation District No 4. Soil is 30% Gazwell mucky clay and 70% Scribner clay loam. There are no conservation easements on this par