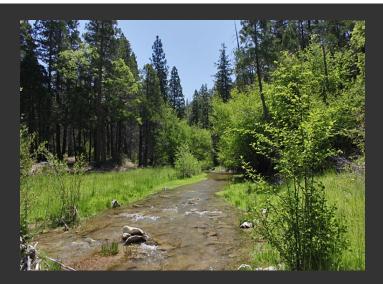

## **Moffett Creek**

Siskiyou County, California

\$160,000.00 | 121.50 Acres

Moffett Creek Rd Fort Jones, California

Beautiful timbered property in Siskiyou County, CA with year round creek. Domestic well is in and phone line is along paved county road which fronts property. Build your home on or off the grid (power is approx 2 miles away) or use as a recreational getaway, as this property has a wide variety of wildlife deer, bear, quail and turkeys to name a few. Timber stand consist of Fir, cedar, p...

## **PROPERTY HIGHLIGHTS**

- Beautiful home-site along county road that won't interfere with hunting opportunities.
- Timbered property consisting of Fir, Pine, Oak and Cedar and borders Forest Service Land with year round Moffett Creek.
- Well is in, phone line isunderground alongcounty road. Power is approx1.5-2miles away or a great off the grid location.
- Wildlife consist of deer, bear, turkeys, quail and other game animals.
- Remote and private feeling, yet only7