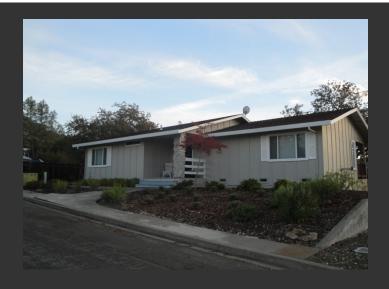

## **Neptune Court**

Napa County, California

\$179,950.00 | 0.28 Acres

519 Neptune Court Napa, California

Move-in ready for vacation or full time living. Spacious 2 bedroom, 2 full bath in Berryessa Highlands, on the west-side of Steele Canyon Road in a quiet cul-de-sac. Highlights such as a gracious great room featuring vaulted wooden ceilings & pellet stove, spacious bedrooms & closets, updated baths, attached year-round covered deck with terrific lake views. open & inviting ...

## **PROPERTY HIGHLIGHTS**

- Lake Berryessa views from this Berryessa Highlands home located in a quiet court.
- 5 minutes to boat launch at Steele Park/Lupin Shores. Fishing, boating, kayaking, all water sports at your fingertips. Nearby hiking, biking, horseback riding & more at recreation areas.
- 30 minutes to Napa Valley wine tasting & fine dining.
   1 hour to Sacramento International Airport. Easy access to East I-80 & the Sierras, West I-80 & the beach.