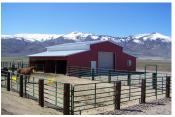

## **Long Valley Ranch**

Lassen County, California

\$1,500,000.00 | 652.00 Acres

444-555 Garnier Road Doyle, California

Wonderful ranch located in Honey Lake Valley. Very productive alfalfa ranch with lots of water. All fields are irrigated with wheel lines. This is a turn key operation. The owner is willing to finance the property with approximately 1/2 down.