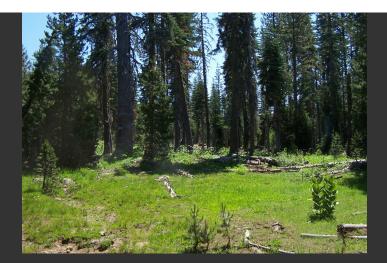

## **Jones Meadows Lot 21**

Butte County, California

\$94,000.00 | 20.00 Acres

Balsam Meadows 2 Lot 21 Butte Meadows, California

This beautiful 20 acre parcel sits just above Jones Lake at Jones Meadows California. The parcel is 1/3 nice young timber, 1/3 alders and springs and 1/3 Christmas tree land. There is an old un-finished cabin on the property that is to be sold "as is" with no warranties.

## **PROPERTY HIGHLIGHTS**

- The parcel sits on the T line road that heads out to the High Lakes Off-Road Vehicle Area and High Lakes Wilderness Area. This is an outdoorsmans paradise, especially if you have aJeep, 4 wheeler or Rhino.
- The High Lakes Area is full of natural high Sierra lakes that are full of hungry Trout and its right out the back door. Great Bear and Black-tail Deer hunting in the area C-4, that is a easy draw. This area is also known for gold finds, both ha