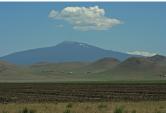

## **PROPERTY HIGHLIGHTS**

- Approximately 790 +/- acres located near Montague, CA.
- Current crops include alfalfa, alfalfa grass mix, wheat plus dryland alfalfa and dry pasture/rangeland.
- Improvements include owner's home, detached garage with guest quarters, second home, two barns, shop and miscellaneous outbuildings.
- Good soil and water from the Montague Irrigation District.
- 434 acres in the district.
- Bordered by Montague (Siskiyou County) Airport.