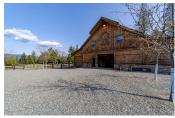

## **PROPERTY HIGHLIGHTS**

60' x 48' Barn made by Barn Pro

- Custom 3 stall barn (can be reconfigured to 7 stalls)
- · Wash stall with full laundry area
- 2 tack & feed stalls
- 50 amp electric service
- Lift hay hoist (removable floor section for forklift)
- 12' x 48' equipment storage area