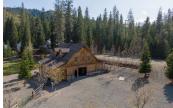

## **PROPERTY HIGHLIGHTS**

60' x 48' Barn made by Barn Pro

- Custom 3 stall barn (can be reconfigured to 7 stalls)
- · Wash stall with full laundry area
- 2 tack & feed stalls
- 50 amp electric service
- Lift hay hoist (removable floor section for forklift)
- 12' x 48' equipment storage area