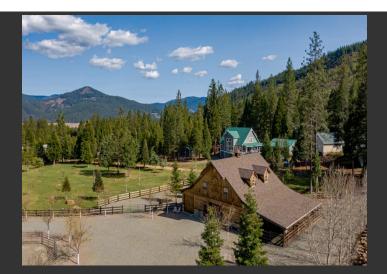

## **Equestrian Dream Estate 2**

Trinity County, California

\$595,000 | 3.50 Acres

270 Mary Ave Trinity Center, California

Nothing makes a horse lover's soul shine more than irrigated pasture, a deluxe horse facility, and a rural community to be a part of. Situated between the Trinity Alps and Trinity Lake in the quaint little town where kids can be kids and everyone knows their neighbors. This BarnPro has all the bells and whistles a horse lover could dream of.

## **PROPERTY HIGHLIGHTS**

60' x 48' Barn made by Barn Pro

- Custom 3 stall barn (can be reconfigured to 7 stalls)
- · Wash stall with full laundry area
- 2 tack & feed stalls
- 50 amp electric service
- Lift hay hoist (removable floor section for forklift)
- 12' x 48' equipment storage area

Irrigation & 25' x 26' Pump House / Storage Barn

- 3 acres irrigated pasture
- 5 watering zones with 3" water lines
- 6' main water line
- 35 sprinklers + ridin

DOREN MORGAN
Broker Associate / MBA, ALC
BRE# 01391989
Office: (707) 822-5510