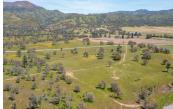

## **PROPERTY HIGHLIGHTS**

- 172 Acres
- 2266 square foot triple wide manufactured home (2007 model)
- 3 bedrooms / 2 baths
- · Beautiful valley views
- · Useable level to rolling hills grazing land
- · Year-round dammed pond
- Fenced
- Williamson Act
- Fire station minutes from the property
- The Junction Bar & Grill minutes away, open on the weekends