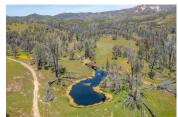

## **PROPERTY HIGHLIGHTS**

- 172 Acres
- 2266 square foot triple wide manufactured home (2007 model)
- 3 bedrooms / 2 baths
- · Beautiful valley views
- · Useable level to rolling hills grazing land
- · Year-round dammed pond
- Fenced
- Williamson Act
- Fire station minutes from the property
- The Junction Bar & Grill minutes away, open on the weekends