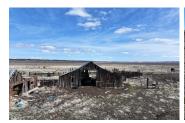

## **PROPERTY HIGHLIGHTS**

- 360 AC Ranch + Additional 80 AC lot
- 2 hours north of Reno, Nevada
- Quiet and Private Ranch Property
- Water, septic and overhead electric in place
- The property is fenced and cross fenced for cattle and horses.
- 6 rustic barns, an older home, and cattle corrals, some of which are salvageable
- Historically has been used as an equestrian training facility and cattle ranch.
- Allotment included with the sale, permitted for 36 AUM