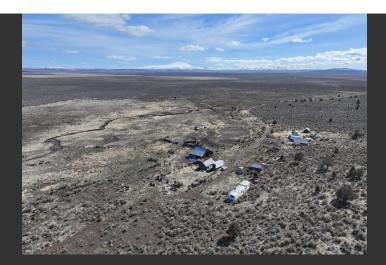

## **Marr Ranch**

Lassen County, California

\$270,000 | 440.00 Acres

726-325 Mail Route Road Termo, California

Marr Ranch is a quiet and picturesque property, located about an hour north of Susanville in Northern California. There are two parcels included with the sale: the ranch parcel, which is approximately 360 acres and there is an additional 80 acre parcel included, just down the road.

## **PROPERTY HIGHLIGHTS**

- 360 AC Ranch + Additional 80 AC lot
- 2 hours north of Reno, Nevada
- Quiet and Private Ranch Property
- Water, septic and overhead electric in place
- The property is fenced and cross fenced for cattle and horses.
- 6 rustic barns, an older home, and cattle corrals, some of which are salvageable
- Historically has been used as an equestrian training facility and cattle ranch.
- Allotment included with the sale, permitted for 36 AUM