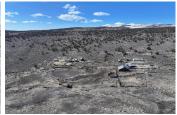

## **Marr Ranch**

Lassen County, California

\$270,000 | 440.00 Acres

726-325 Mail Route Road Termo, California

Marr Ranch is a quiet and picturesque property, located about an hour north of Susanville in Northern California. There are two parcels included with the sale: the ranch parcel, which is approximately 360 acres and there is an additional 80 acre parcel included, just down the road.

## **PROPERTY HIGHLIGHTS**

- 360 AC Ranch + Additional 80 AC lot
- 2 hours north of Reno, Nevada
- Quiet and Private Ranch Property
- Water, septic and overhead electric in place
- The property is fenced and cross fenced for cattle and horses.
- 6 rustic barns, an older home, and cattle corrals, some of which are salvageable
- Historically has been used as an equestrian training facility and cattle ranch.
- Allotment included with the sale, permitted for 36 AUM