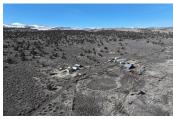

## **Marr Ranch**

Lassen County, California

\$270,000 | 440.00 Acres

726-325 Mail Route Road Termo, California

Marr Ranch is a quiet and picturesque property, located about an hour north of Susanville in Northern California. There are two parcels included with the sale: the ranch parcel, which is approximately 360 acres and there is an additional 80 acre parcel included, just down the road.

## **PROPERTY HIGHLIGHTS**

- 360 AC Ranch + Additional 80 AC lot
- 2 hours north of Reno, Nevada
- Quiet and Private Ranch Property
- Water, septic and overhead electric in place
- The property is fenced and cross fenced for cattle and horses.
- 6 rustic barns, an older home, and cattle corrals, some of which are salvageable
- Historically has been used as an equestrian training facility and cattle ranch.
- Allotment included with the sale, permitted for 36 AUM