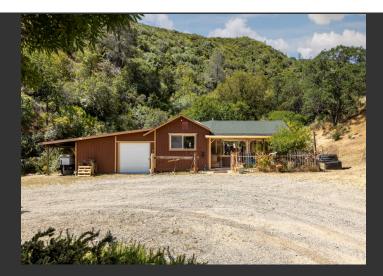

## North Fork Hunting Cabin

Stanislaus County, California

\$999,999 | 312.00 Acres

20200 Del Puerto Canyon Rd Livermore, California

Quaint hunting cabin close to the Bay Area, North Fork Hunting Cabin is the property for you. Private off-grid cabin just 1 1/2 hours from downtown Livermore. Private, secluded retreat, weekend escape or hunting ranch. North Fork of the Orestimba Creek runs through property. Listing includes 2 parcels.

## **PROPERTY HIGHLIGHTS**

- 2 non contiguous parcels
- 025-013-12000 is 152.50 acres cabin, horse stalls with Livermore address.
- 025-013-014000 is 160 acres, no improvements.
- Abundant wildlife. Pigs, deer and more
- Off Grid living
- North Fork of the Orestimba Creek runs through
  property
- Off Road Recreation Land