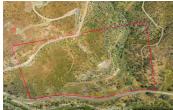

## **Bigfoot Ranch in Napa County**

Napa County, California

\$349,000 | 27.63 Acres

3000 Pope Canyon Road St. Helena, California

Welcome to Beautiful Big Foot Ranch located in rural Napa County! Previously a Honey Bee Farm, this multi-level, semi-graded property is full of natural springs and also boasts a year-round creek. Several level areas (potential building sites) dot this lovely rural property. It backs up to BLM and also has Pope Creek frontage!

## **PROPERTY HIGHLIGHTS**

- Previously a Honey Bee Farm
- Multi-level and Semi-graded Roads
- Multiple Natural Springs
- Year Round Creek
- Several Level Areas (Potential Building Pads)
- Small Section with Pope Creek Frontage
- Backs up to Approximately 900 Acres of BLM Land
- · Approximately 25 minutes to St. Helena
- Just a Few Miles to Beautiful Lake Berryessa
- World Class Wineries and Restaurants Close By!