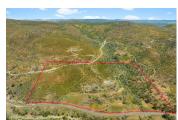

## **Bigfoot Ranch in Napa County**

Napa County, California

\$349,000 | 27.63 Acres

3000 Pope Canyon Road St. Helena, California

Welcome to Beautiful Big Foot Ranch located in rural Napa County! Previously a Honey Bee Farm, this multi-level, semi-graded property is full of natural springs and also boasts a year-round creek. Several level areas (potential building sites) dot this lovely rural property. It backs up to BLM and also has Pope Creek frontage!

## **PROPERTY HIGHLIGHTS**

- Previously a Honey Bee Farm
- Multi-level and Semi-graded Roads
- Multiple Natural Springs
- Year Round Creek
- Several Level Areas (Potential Building Pads)
- Small Section with Pope Creek Frontage
- Backs up to Approximately 900 Acres of BLM Land
- · Approximately 25 minutes to St. Helena
- Just a Few Miles to Beautiful Lake Berryessa
- World Class Wineries and Restaurants Close By!