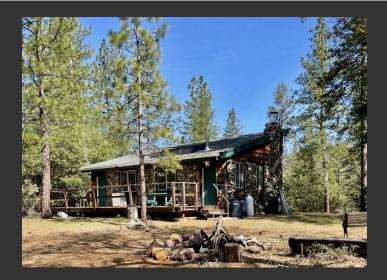

## **Neuman Ranch**

Tuolumne County, California

\$350,000 | 100.00 Acres

28710 Italian Bar Rd Twain Harte, California

Bring your 4-Wheel Drive! One hundred acres of remote private land are embedded in the Stanislaus National Forest, with National Forest land bordering on multiple sides and large private parcels. This off-the-grid, remote property is being sold as land value only, but many improvements have been added over the years, including an old cabin with a two-room sleeping loft upstairs.

## **PROPERTY HIGHLIGHTS**

- 100 Acres
- Upland game and deer hunting property
- Useable old cabin
- Remote land embedded in the National Forest

DAN DURNALL Real Estate Agent BRE# 01793149 Cell: (209) 770-7204 dandurnall@gmail.com