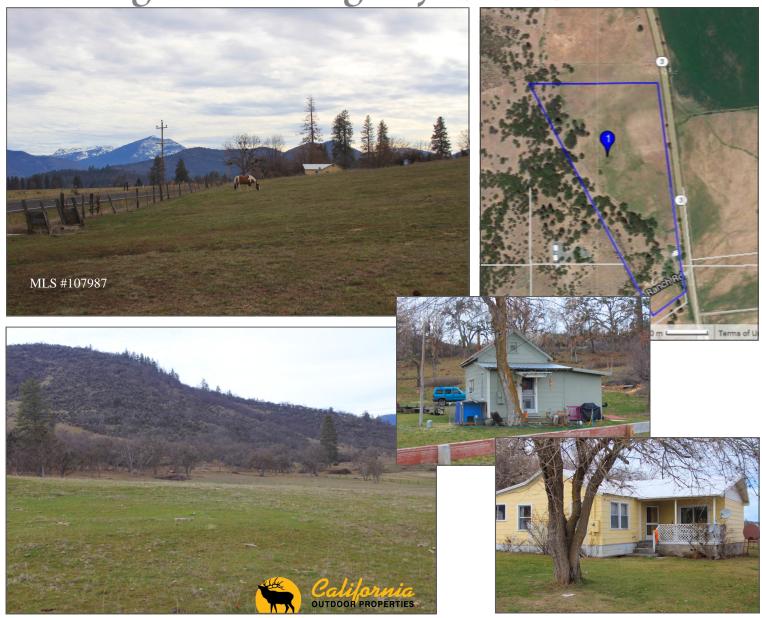

Scott Valley Ranchette! This property offers 25.6+/- fenced acres, an older 1,302 sf 3 bed/1 bath farm house (currently rented for \$750/month) and a 1 bed/1bath tiny house (currently rented for \$400/month). The homes share a well, are on separate septic, and have separate electric meters. The majority of the property is gently sloping pasture ground, flood irrigated (with water rights from French Creek).